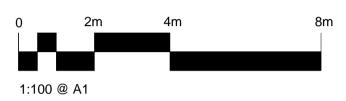

Level 1 - Proposed Plan

1 : 100 @ A1

Copyright: All rights reserved. This drawing must not be reproduced without permission. Do not scale from this drawing. All dimensions are in millimetres unless otherwise stated. Any discrepancies should be reported to the Architect.

Level 0 - Proposed Plan

1 : 100 @ A1

Copyright: All rights reserved. This drawing must not be reproduced without permission. Do not scale from this drawing. All dimensions are in millimetres unless otherwise stated. Any discrepancies should be reported to the Architect.

#### Departments

Occupancy of Co-working space, based on furniture 83

Events: 100 (Max)

| A                                                         | For Plann                   | ling               |              |                 |                 | 02.10.23    | SD      | PEH      |
|-----------------------------------------------------------|-----------------------------|--------------------|--------------|-----------------|-----------------|-------------|---------|----------|
| Revision                                                  | Description                 |                    |              |                 |                 | Date        | Drawn   | Checked  |
| Halliday                                                  | / Meecham                   | Architects Lim     | ited         |                 |                 |             |         |          |
|                                                           | adilly Manc<br>61 661 556   | hester M1 2HY<br>6 |              |                 |                 |             | HALLI   | IAM      |
| 4 Devonshire Street London W1W 5DT<br>+44 (0)203 440 5175 |                             |                    |              |                 |                 |             |         |          |
|                                                           | allidaymeecl<br>lidaymeecha |                    |              |                 |                 |             |         |          |
| Client:                                                   | CE                          |                    |              |                 |                 |             |         |          |
| Project:                                                  | Crewe                       | Municipal E        | Building     | s TADI          | С               |             |         |          |
| Phase/<br>Location:                                       | Earle S                     | treet, Črew        | ie, Che      | shire, C        | W1 2BJ          |             |         |          |
| Drawing:                                                  | Propos                      | ed Ground          | Floor F      | Plan            |                 |             |         |          |
| Scale @ A1                                                | Scale @ A3                  | Date:<br>08/23/23  | Drawn:<br>SD | Checked:<br>PEH | Job No.<br>5659 | Drawing No. | B-00200 |          |
| Drawing Ref                                               |                             |                    |              |                 |                 |             |         | Revision |
|                                                           |                             | 5659-H             | IMA-C        | MB-0            | 0-DR- <i>A</i>  | -00200      |         | A        |