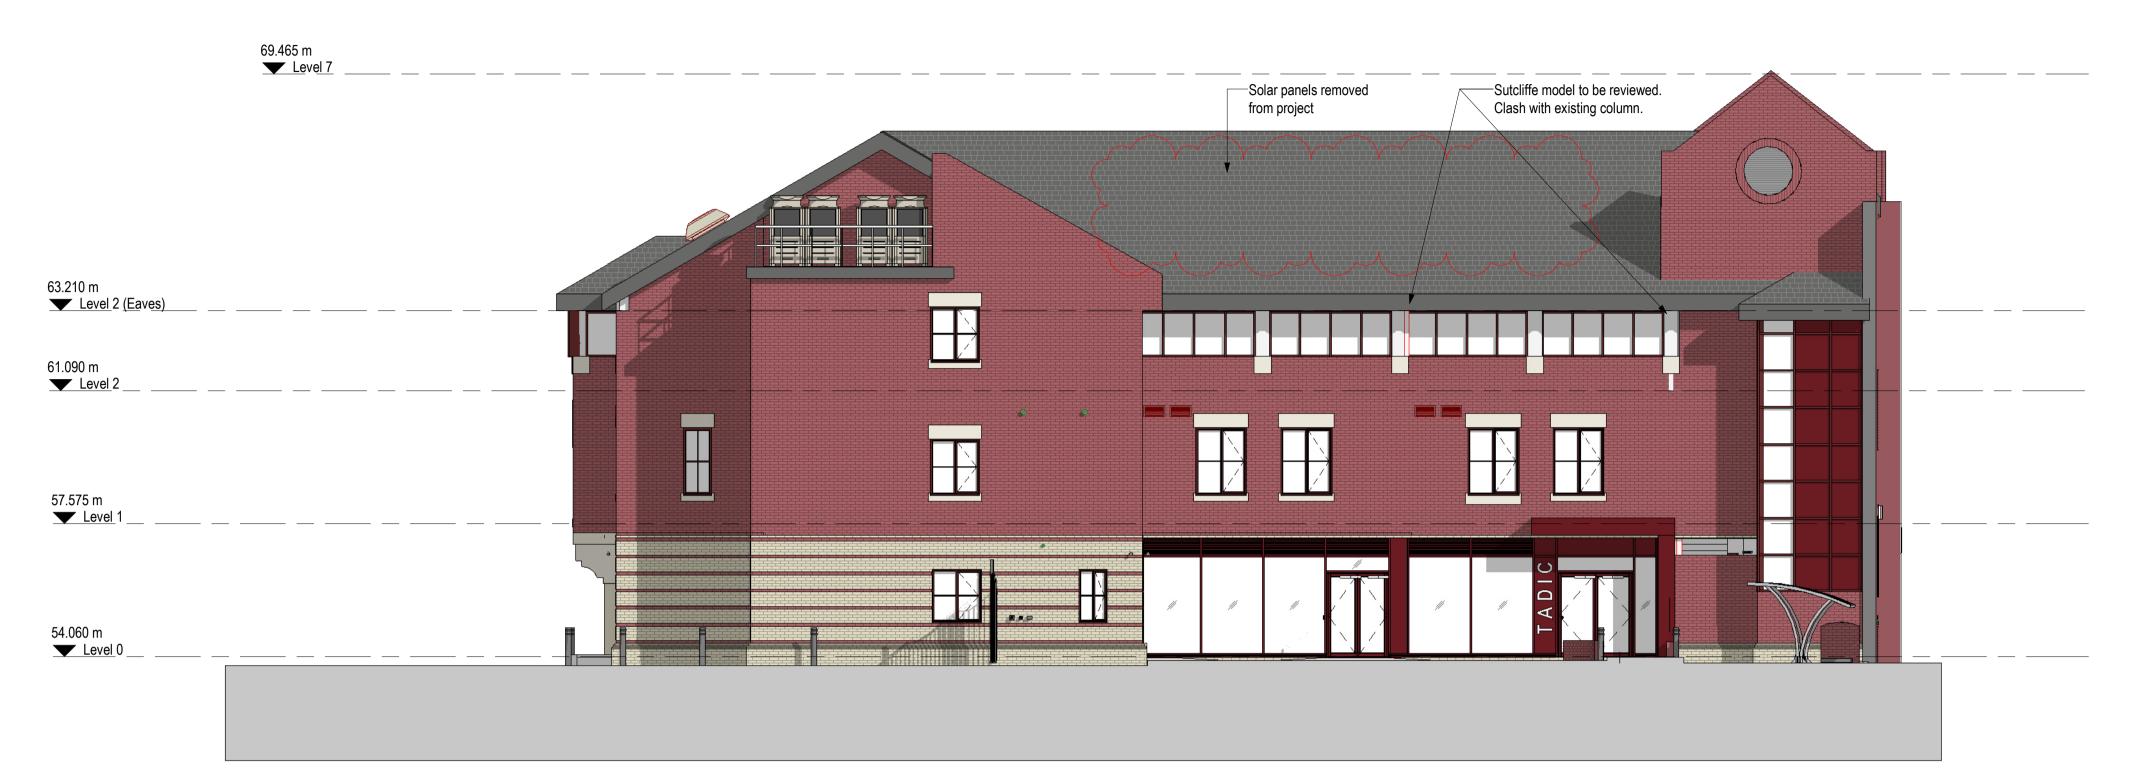

Proposed Elevation B.

1 : 100 @ A1

Copyright: All rights reserved. This drawing must not be reproduced without permission. Do not scale from this drawing. All dimensions are in millimetres unless otherwise stated. Any discrepancies should be reported to the Architect.

| Т3                                                   | Solar panels removed from scheme design as per CE instruction 14.12.23.                                     | 14.12.23 | СВ                      | PEH     |
|------------------------------------------------------|-------------------------------------------------------------------------------------------------------------|----------|-------------------------|---------|
| T2                                                   | Wall Vents, Roof Vents & PVs indicated on Elevation A                                                       | 11.12.23 | AL                      | PEH     |
|                                                      | TENDER                                                                                                      |          |                         |         |
| -                                                    | First issue. For Comment/Approval.                                                                          | -        | -                       | -       |
|                                                      | PRELIMINARY                                                                                                 |          |                         |         |
| Revision                                             | Description                                                                                                 | Date     | Drawn                   | Checked |
| +44 (0)1<br>4 Devon<br>+44 (0)2<br>hma@ha<br>www.hal | adilly Manchester M1 2HY<br>61 661 5566<br>shire Street London W1W 5DT<br>03 440 5175<br>allidaymeecham.com |          | HALLI<br>MEECI<br>ARCHI | HAM     |
| Client:                                              | CE                                                                                                          |          |                         |         |
| Project:                                             | Crewe Municipal Buildings TADIC                                                                             |          |                         |         |

 Phase/ Location:
 Earle Street, Crewe, Cheshire, CW1 2BJ

 Drawing:
 Proposed Elevation 1 of 2

 Scale @ A1
 Scale @ A3
 Date:

 1:100
 1:200
 24.08.23
 Drawn:

 Drawing Ref.
 5659-HMA-CMB-XX-DR-A-20201
 Revision