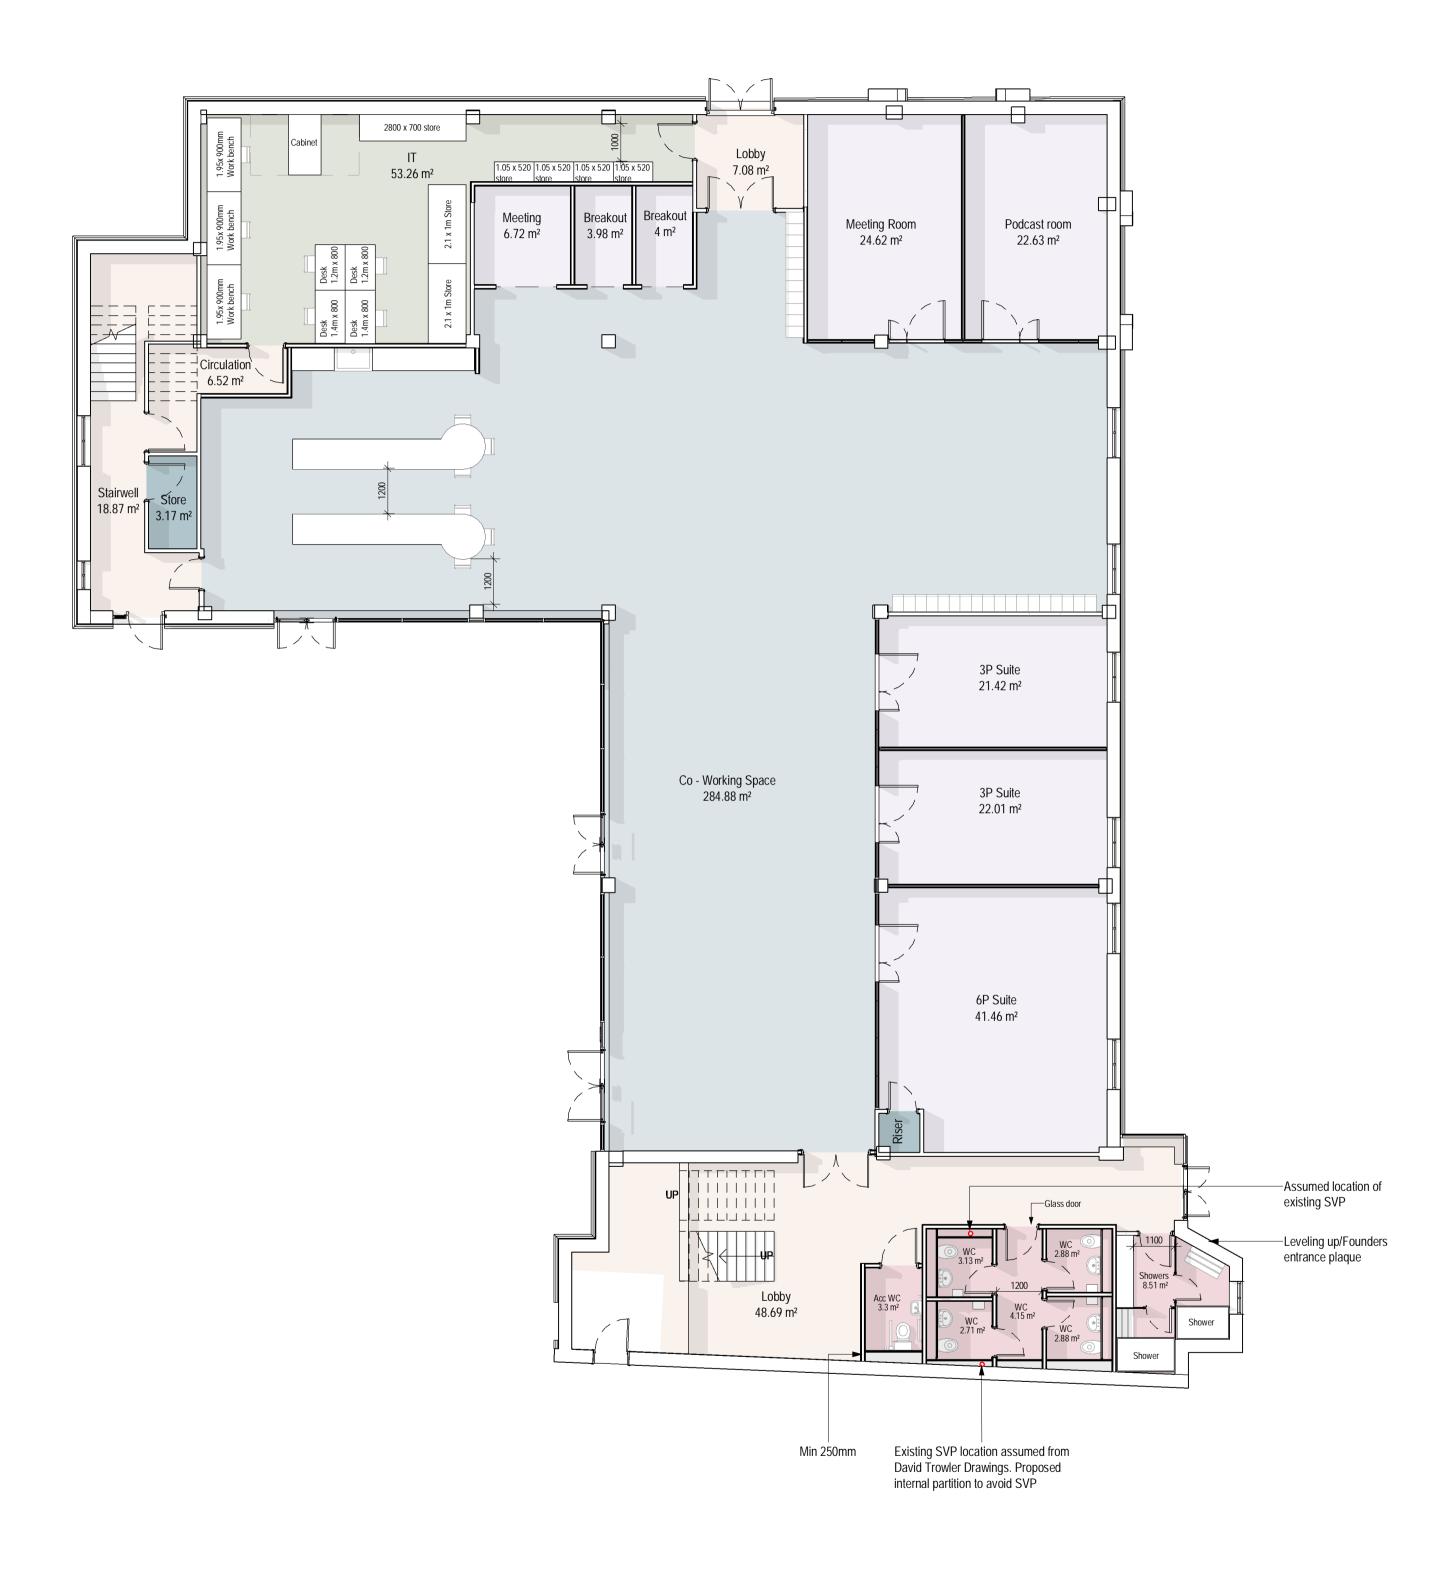

| А                                                         | For Plann                   | ning                         |              |                 |                 | 02.10.23    | SD             | PEH     |  |
|-----------------------------------------------------------|-----------------------------|------------------------------|--------------|-----------------|-----------------|-------------|----------------|---------|--|
| Revision                                                  | Description                 |                              |              |                 |                 | Date        | Drawn          | Checked |  |
| Halliday Meecham Architects Limited                       |                             |                              |              |                 |                 |             |                |         |  |
|                                                           | adilly Manc<br>61 661 556   | hester M1 2HY<br>6           |              |                 |                 |             | HALLI<br>MEECI | HAM     |  |
| 4 Devonshire Street London W1W 5DT<br>+44 (0)203 440 5175 |                             |                              |              |                 |                 |             |                | TECTS   |  |
|                                                           | allidaymeecl<br>lidaymeecha |                              |              |                 |                 |             |                |         |  |
| Client:                                                   | CE                          |                              |              |                 |                 |             |                |         |  |
| Project:                                                  | Crewe                       | Municipal E                  | Building     | s TADI          | С               |             |                |         |  |
| Phase/<br>Location:                                       | Earle S                     | treet, Crew                  | e, Che       | shire, C        | W1 2B.          | J           |                |         |  |
| Drawing: Proposed First Floor Plan                        |                             |                              |              |                 |                 |             |                |         |  |
| Scale @ A1                                                | Scale @ A3                  | <sup>Date:</sup><br>08/24/23 | Drawn:<br>SD | Checked:<br>PEH | Job No.<br>5659 | Drawing No. | B-00201        |         |  |
| Drawing Ref.                                              |                             |                              |              |                 |                 |             |                |         |  |
| 5659-HMA-CMB-01-DR-A-00201                                |                             |                              |              |                 |                 |             |                | A       |  |