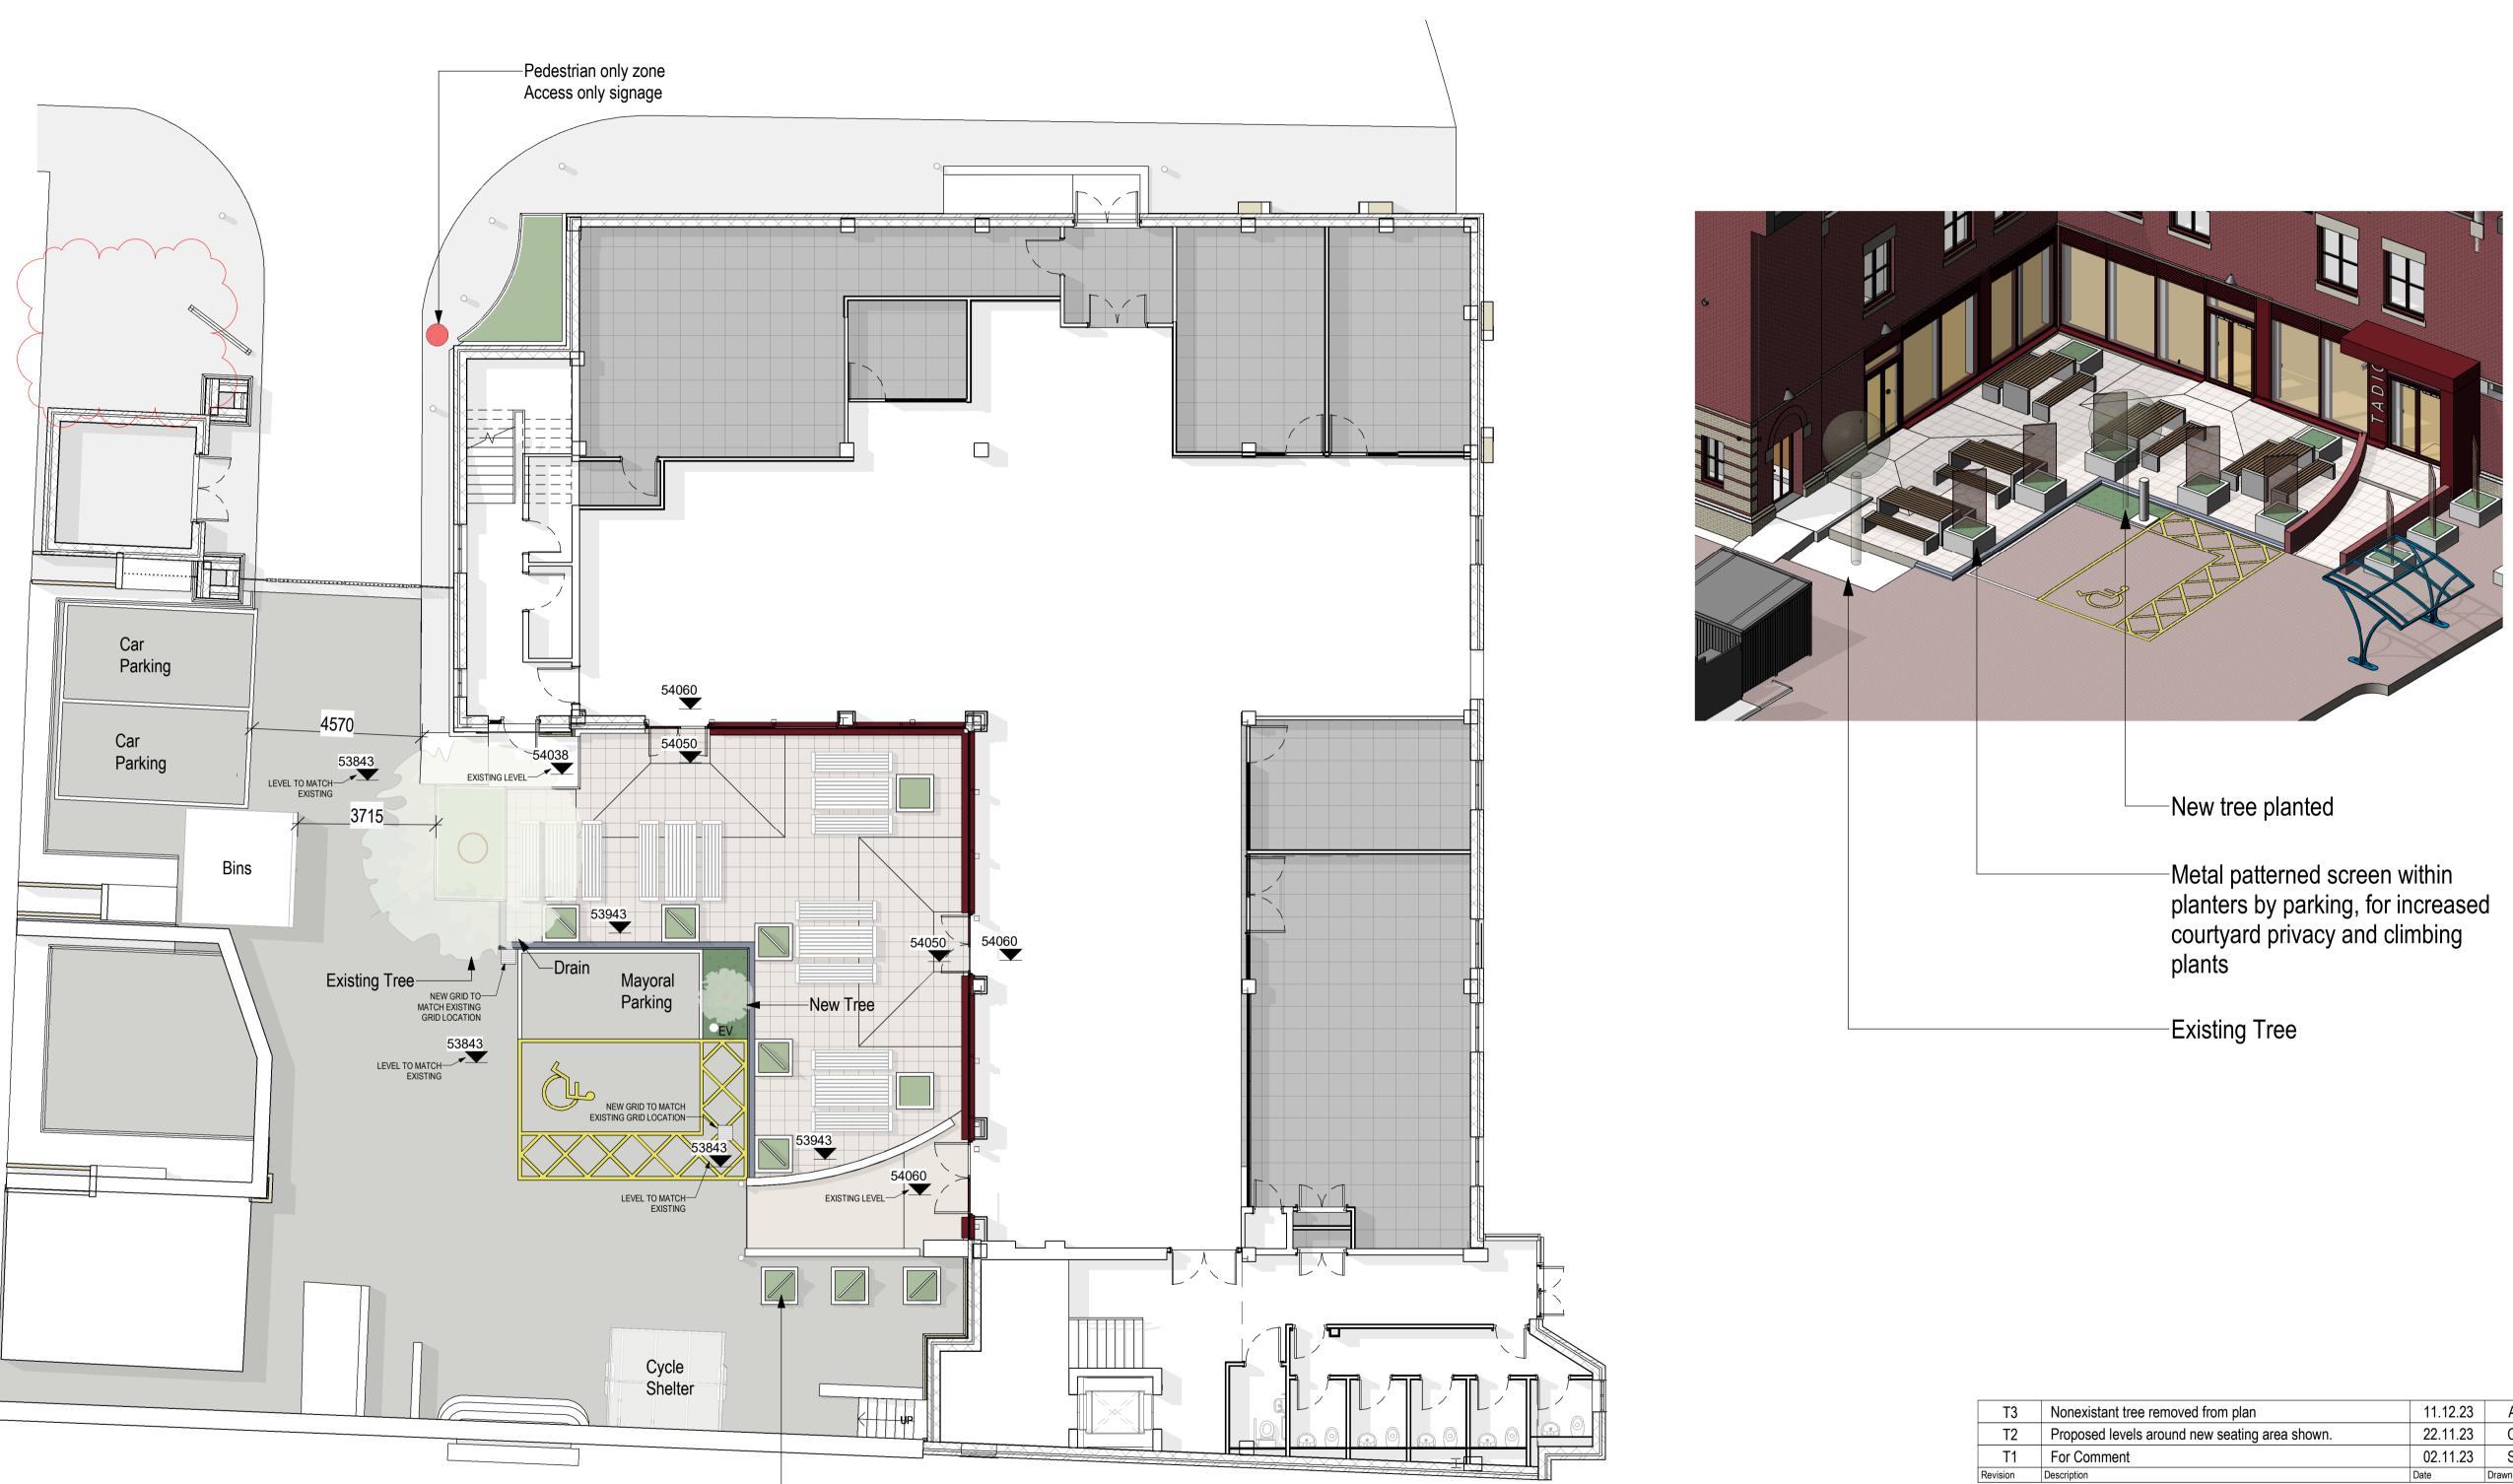

Proposed Site Plan. 1 : 100 @ A1

Metal patterned screen within planters, for increased privacy

| r                                                                                                                                                                                                                 |                                            |                  |             |                 |                 |             |       |     |
|-------------------------------------------------------------------------------------------------------------------------------------------------------------------------------------------------------------------|--------------------------------------------|------------------|-------------|-----------------|-----------------|-------------|-------|-----|
| Т3                                                                                                                                                                                                                | Nonexista                                  | ant tree removed | d from plan |                 |                 | 11.12.23    | AL    | PEH |
| T2                                                                                                                                                                                                                | Proposed                                   | levels around r  | ew seating  | g area show     | 'n.             | 22.11.23    | СВ    | PEH |
| T1                                                                                                                                                                                                                | For Comr                                   | nent             |             |                 |                 | 02.11.23    | SD    | PEH |
| Revision                                                                                                                                                                                                          | Description                                |                  | Date        | Drawn           | Checked         |             |       |     |
| Halliday Meecham Architects Limited<br>111 Piccadilly Manchester M1 2HY<br>+44 (0)161 661 5566<br>4 Devonshire Street London W1W 5DT<br>+44 (0)203 440 5175<br>hma@hallidaymeecham.com<br>www.hallidaymeecham.com |                                            |                  |             |                 |                 |             |       |     |
| Client:                                                                                                                                                                                                           | CE                                         |                  |             |                 |                 |             |       |     |
| Project:                                                                                                                                                                                                          | Crewe I                                    | Municipal E      | Building    | s TADI          | С               |             |       |     |
| Phase/<br>Location:                                                                                                                                                                                               | Earle S                                    | treet, Crew      | ve, Che     | shire, C        | W1 2B           | J           |       |     |
| Drawing:                                                                                                                                                                                                          | Drawing: Proposed Site Plan                |                  |             |                 |                 |             |       |     |
| Scale @ A1<br>1:100                                                                                                                                                                                               | Scale @ A3<br>1:200                        | Date: 20.09.23   | Drawn:      | Checked:<br>PEH | Job No.<br>5659 | Drawing No. | 20001 |     |
| Drawing Ref                                                                                                                                                                                                       | Drawing Ref. 5659-HMA-CMB-00-DR-A-20001 T3 |                  |             |                 |                 |             |       |     |