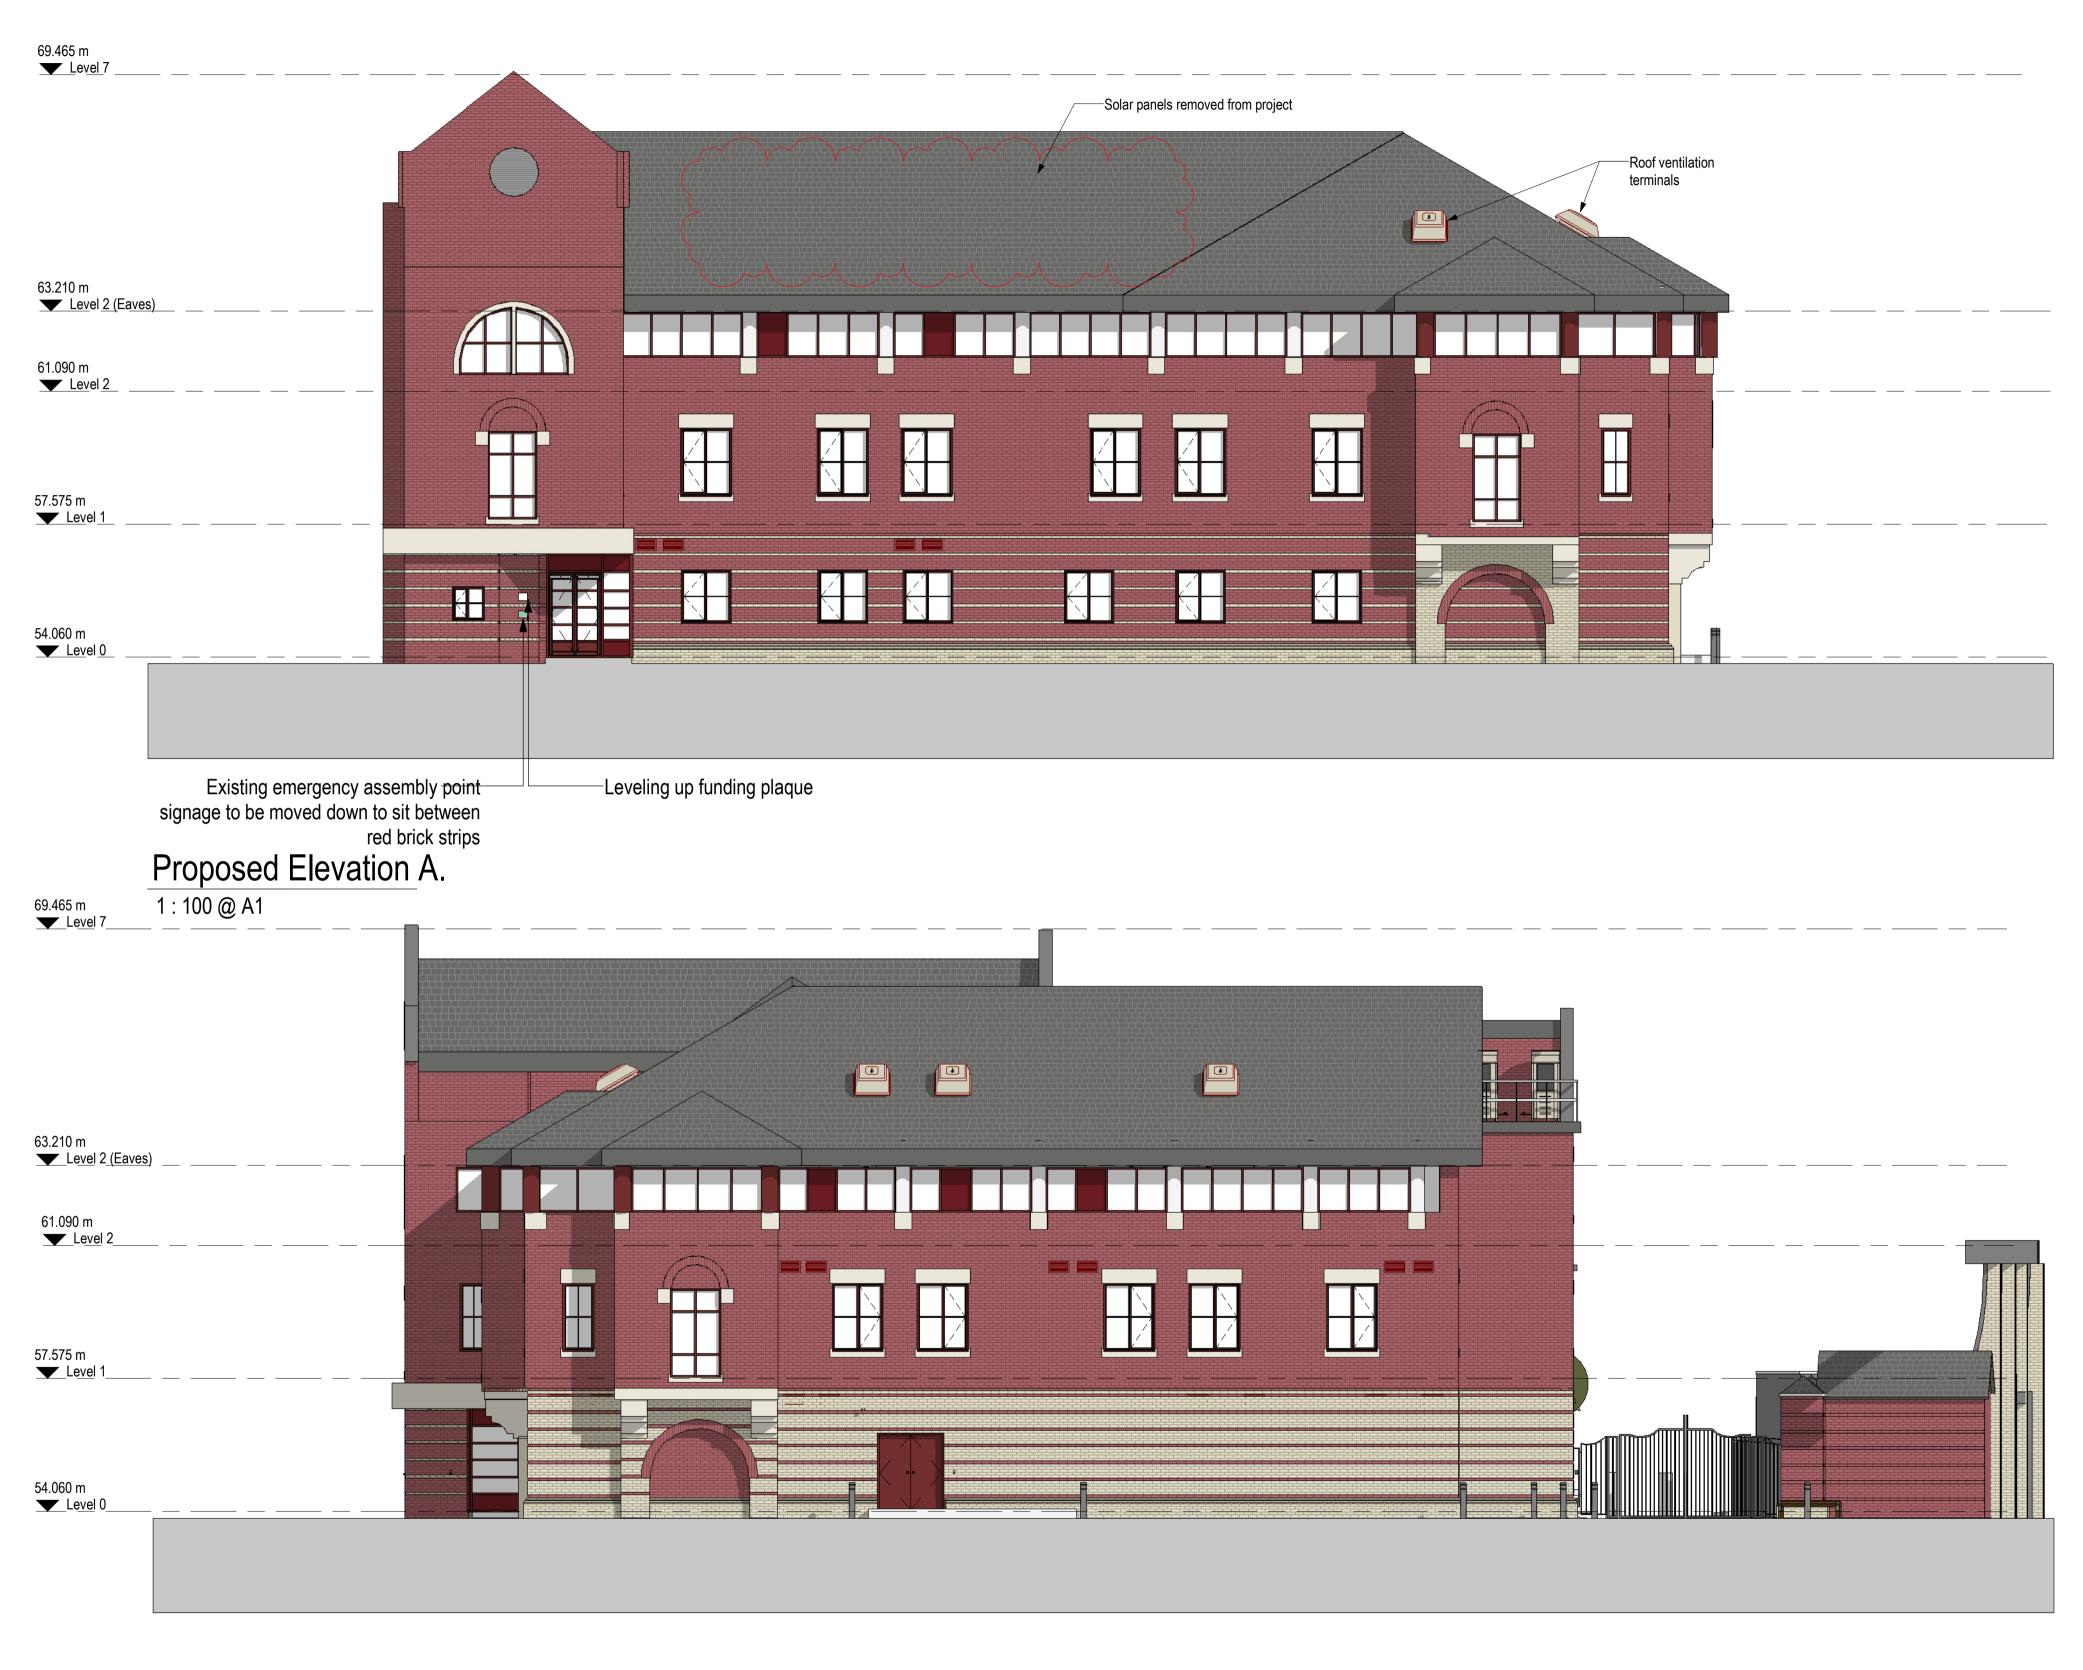

| Т3                                                   | Solar panels removed from scheme design as per CE instruction 14.12.23.                                     | 14.12.23 | СВ                      | PEH     |
|------------------------------------------------------|-------------------------------------------------------------------------------------------------------------|----------|-------------------------|---------|
| T2                                                   | Wall Vents, Roof Vents & PVs indicated on Elevation A                                                       | 11.12.23 | AL                      | PEH     |
|                                                      | TENDER                                                                                                      |          |                         |         |
| -                                                    | First issue. For Comment/Approval.                                                                          | -        | -                       | -       |
|                                                      | PRELIMINARY                                                                                                 |          |                         |         |
| Revision                                             | Description                                                                                                 | Date     | Drawn                   | Checked |
| +44 (0)1<br>4 Devon<br>+44 (0)2<br>hma@ha<br>www.hal | adilly Manchester M1 2HY<br>61 661 5566<br>shire Street London W1W 5DT<br>03 440 5175<br>allidaymeecham.com |          | HALLI<br>MEECI<br>ARCHI | HAM     |
| Client:                                              | CE                                                                                                          |          |                         |         |
| Project:                                             | Crewe Municipal Buildings TADIC                                                                             |          |                         |         |

 Phase/ Location:
 Earle Street, Crewe, Cheshire, CW1 2BJ

 Drawing:
 Proposed Elevation 1 of 2

 Scale @ A1
 Scale @ A3
 Date:

 1:100
 1:200
 24.08.23
 Drawn:

 Drawing Ref.
 5659-HMA-CMB-XX-DR-A-20201
 Revision