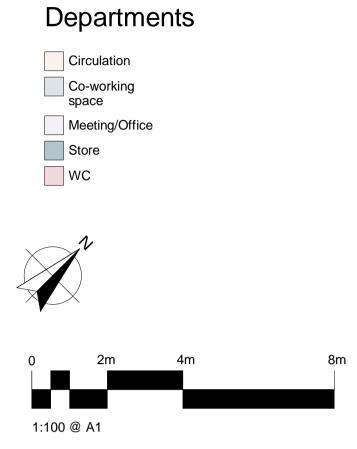

Level 2 - Proposed Floor Plan 1 : 100 @ A1

Copyright: All rights reserved. This drawing must not be reproduced without permission. Do not scale from this drawing. All dimensions are in millimetres unless otherwise stated. Any discrepancies should be reported to the Architect.

#### Departments

| A                                                         | For Plann                 | ning               |              |                 |                 | 02.10.23    | SD           | PEH      |  |
|-----------------------------------------------------------|---------------------------|--------------------|--------------|-----------------|-----------------|-------------|--------------|----------|--|
| Revision                                                  | Description               |                    |              |                 |                 | Date        | Drawn        | Checked  |  |
| Halliday Meecham Architects Limited                       |                           |                    |              |                 |                 |             |              |          |  |
|                                                           | adilly Manc<br>61 661 556 | hester M1 2HY<br>6 |              |                 |                 |             | HALL<br>MEEC | НАМ      |  |
| 4 Devonshire Street London W1W 5DT<br>+44 (0)203 440 5175 |                           |                    |              |                 |                 |             |              | ITECTS   |  |
|                                                           | allidaymeec<br>lidaymeech |                    |              |                 |                 |             |              |          |  |
| Client:                                                   | CE                        |                    |              |                 |                 |             |              |          |  |
| Project:                                                  | Crewe                     | Municipal E        | Building     | s TADI          | С               |             |              |          |  |
| Phase/<br>Location:                                       | Earle S                   | treet, Crew        | ie, Che      | shire, C        | W1 2B.          | J           |              |          |  |
| Drawing:                                                  |                           |                    |              |                 |                 |             |              |          |  |
| Scale @ A1                                                | Scale @ A3                | Date:<br>08/24/23  | Drawn:<br>SD | Checked:<br>PEH | Job No.<br>5659 | Drawing No. | 00202        |          |  |
| Drawing Ref                                               |                           |                    |              |                 |                 |             |              | Revision |  |
| 5659-HMA-CMB-02-DR-A-00202                                |                           |                    |              |                 |                 |             |              |          |  |