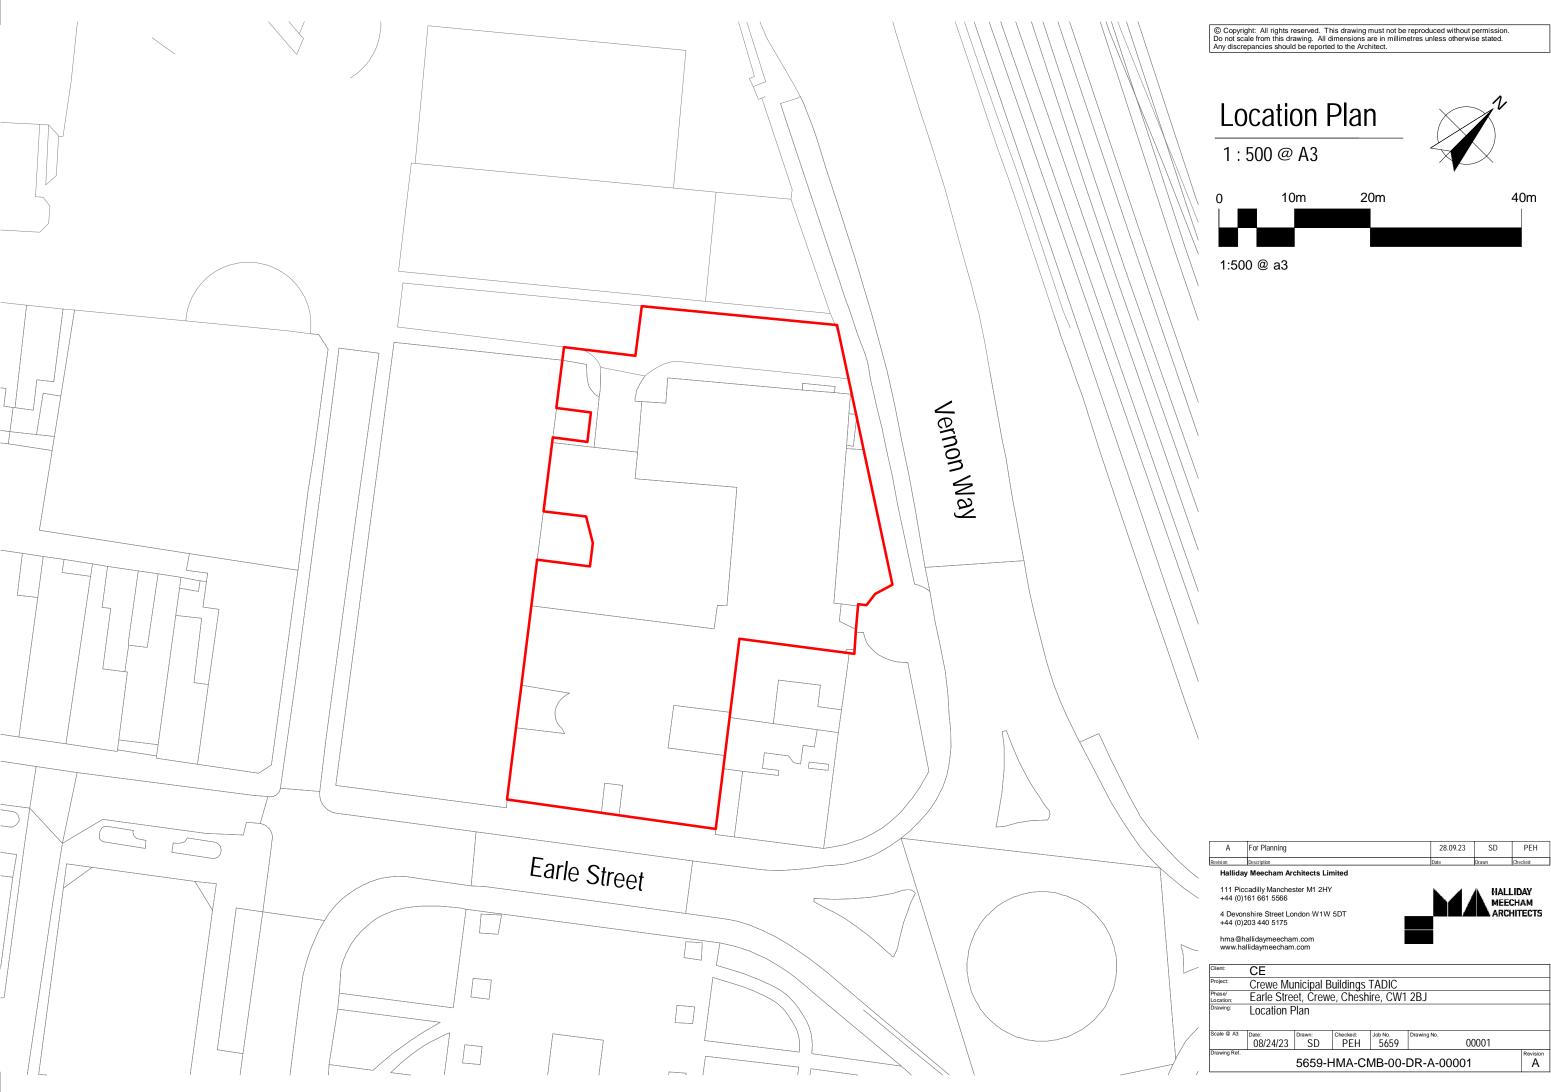

# 23/3998N MUNICIPAL BUILDINGS EARLE STREET CREWE

| bruwing.     | Location F        | Plan         |                 |                 |                   |               |
|--------------|-------------------|--------------|-----------------|-----------------|-------------------|---------------|
| Scale @ A3   | Date:<br>08/24/23 | Drawn:<br>SD | Checked:<br>PEH | Job No.<br>5659 | Drawing No. 00001 |               |
| Drawing Ref. |                   | 5659-H       | HMA-CI          | MB-00-          | DR-A-00001        | Revision<br>A |