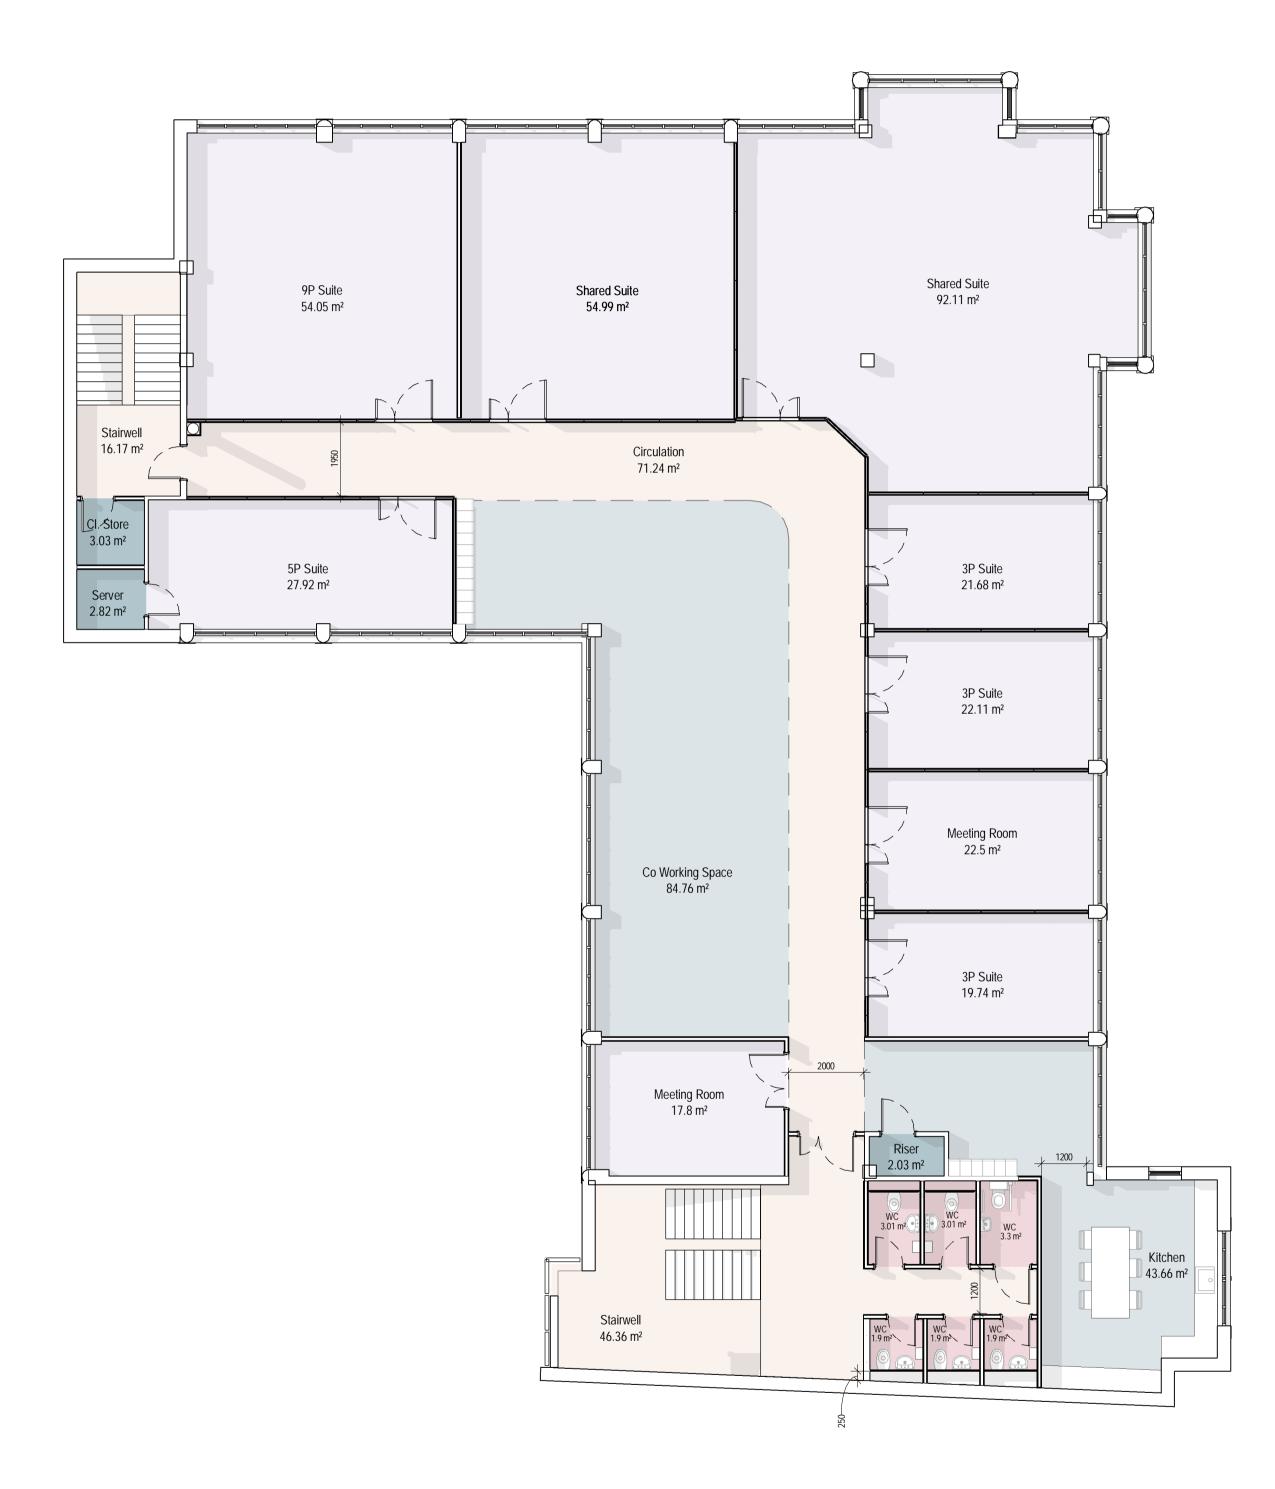

#### Departments

| A                                                         | For Plann                 | ning               |              |                 |                 | 02.10.23    | SD           | PEH      |  |
|-----------------------------------------------------------|---------------------------|--------------------|--------------|-----------------|-----------------|-------------|--------------|----------|--|
| Revision                                                  | Description               |                    |              |                 |                 | Date        | Drawn        | Checked  |  |
| Halliday Meecham Architects Limited                       |                           |                    |              |                 |                 |             |              |          |  |
|                                                           | adilly Manc<br>61 661 556 | hester M1 2HY<br>6 |              |                 |                 |             | HALL<br>MEEC | НАМ      |  |
| 4 Devonshire Street London W1W 5DT<br>+44 (0)203 440 5175 |                           |                    |              |                 |                 |             |              | ITECTS   |  |
|                                                           | allidaymeec<br>lidaymeech |                    |              |                 |                 |             |              |          |  |
| Client:                                                   | CE                        |                    |              |                 |                 |             |              |          |  |
| Project:                                                  | Crewe                     | Municipal E        | Building     | s TADI          | С               |             |              |          |  |
| Phase/<br>Location:                                       | Earle S                   | treet, Crew        | ie, Che      | shire, C        | W1 2B.          | J           |              |          |  |
| Drawing:                                                  |                           |                    |              |                 |                 |             |              |          |  |
| Scale @ A1                                                | Scale @ A3                | Date:<br>08/24/23  | Drawn:<br>SD | Checked:<br>PEH | Job No.<br>5659 | Drawing No. | 00202        |          |  |
| Drawing Ref                                               |                           |                    |              |                 |                 |             |              | Revision |  |
| 5659-HMA-CMB-02-DR-A-00202                                |                           |                    |              |                 |                 |             |              |          |  |