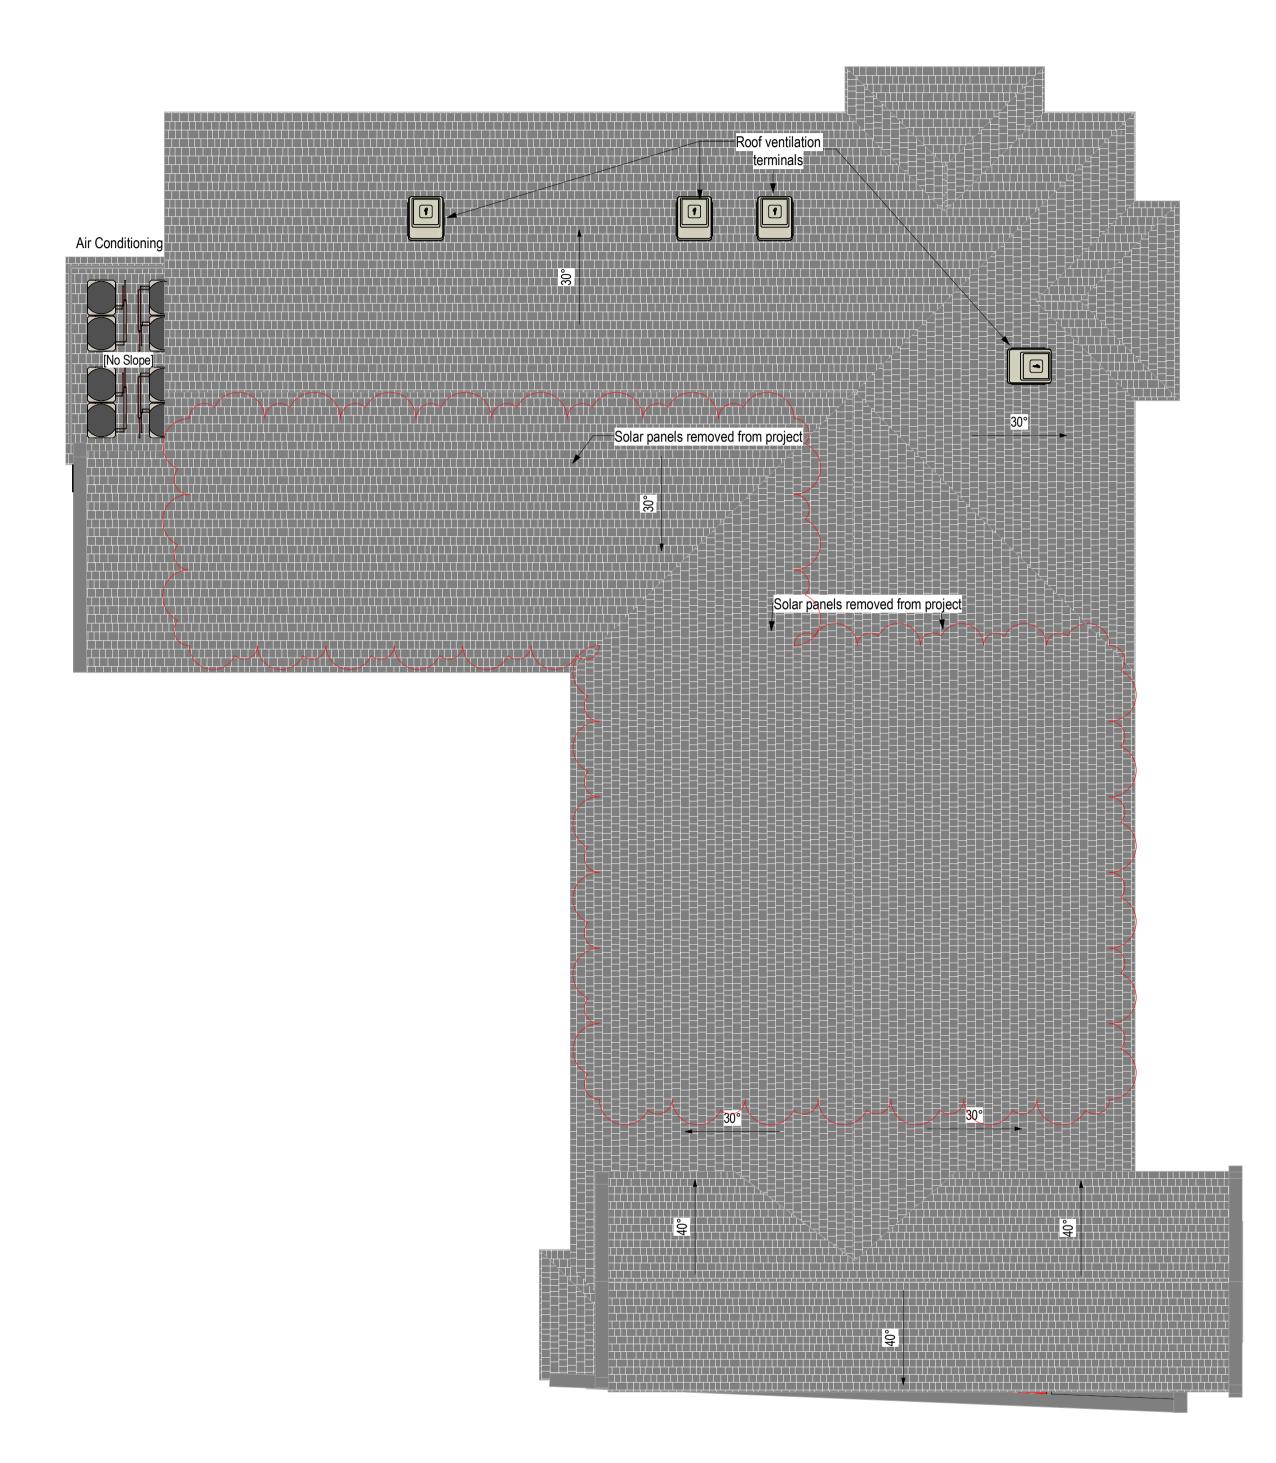

# Proposed Roof Plan

1 : 100 @ A1

Copyright: All rights reserved. This drawing must not be reproduced without permission. Do not scale from this drawing. All dimensions are in millimetres unless otherwise stated. Any discrepancies should be reported to the Architect.

| T1                                                                                                                                                                         | For comment                                                                   | 11.12.23 | AL    | PEH         |  |  |  |  |
|----------------------------------------------------------------------------------------------------------------------------------------------------------------------------|-------------------------------------------------------------------------------|----------|-------|-------------|--|--|--|--|
| TENDER                                                                                                                                                                     |                                                                               |          |       |             |  |  |  |  |
| -                                                                                                                                                                          | First issue. For Comment/Approval.                                            | -        | -     | -           |  |  |  |  |
| PRELIMINARY                                                                                                                                                                |                                                                               |          |       |             |  |  |  |  |
| Revision                                                                                                                                                                   | Description                                                                   | Date     | Drawn | Checked     |  |  |  |  |
| Halliday                                                                                                                                                                   | Meecham Architects Limited                                                    |          |       |             |  |  |  |  |
| 111 Piccadilly Manchester M1 2HY<br>+44 (0)161 661 5566<br>4 Devonshire Street London W1W 5DT<br>+44 (0)203 440 5175<br>hma@hallidaymeecham.com<br>www.hallidaymeecham.com |                                                                               |          |       |             |  |  |  |  |
| Client:<br>Project:                                                                                                                                                        | CE<br>Crewe Municipal Buildings TADIC<br>Earle Street, Crewe, Cheshire, CW1 2 |          |       |             |  |  |  |  |
| Phase/<br>Location:                                                                                                                                                        | Earle Street, Crewe, Cheshire, CW1 2                                          | 2BJ      |       |             |  |  |  |  |
|                                                                                                                                                                            | Proposed Roof Plan                                                            |          |       |             |  |  |  |  |
| 1:100                                                                                                                                                                      | N.T.S. 12/11/23 AL PEH 5659                                                   | wing No. | 20205 |             |  |  |  |  |
| Drawing Ref.                                                                                                                                                               | 5659-HMA-CMB-ZZ-DR                                                            | -A-202   | 205   | Revision T2 |  |  |  |  |

T2Solar panels removed from scheme design as per CE14.12.23CBPEHinstruction 14.12.23.