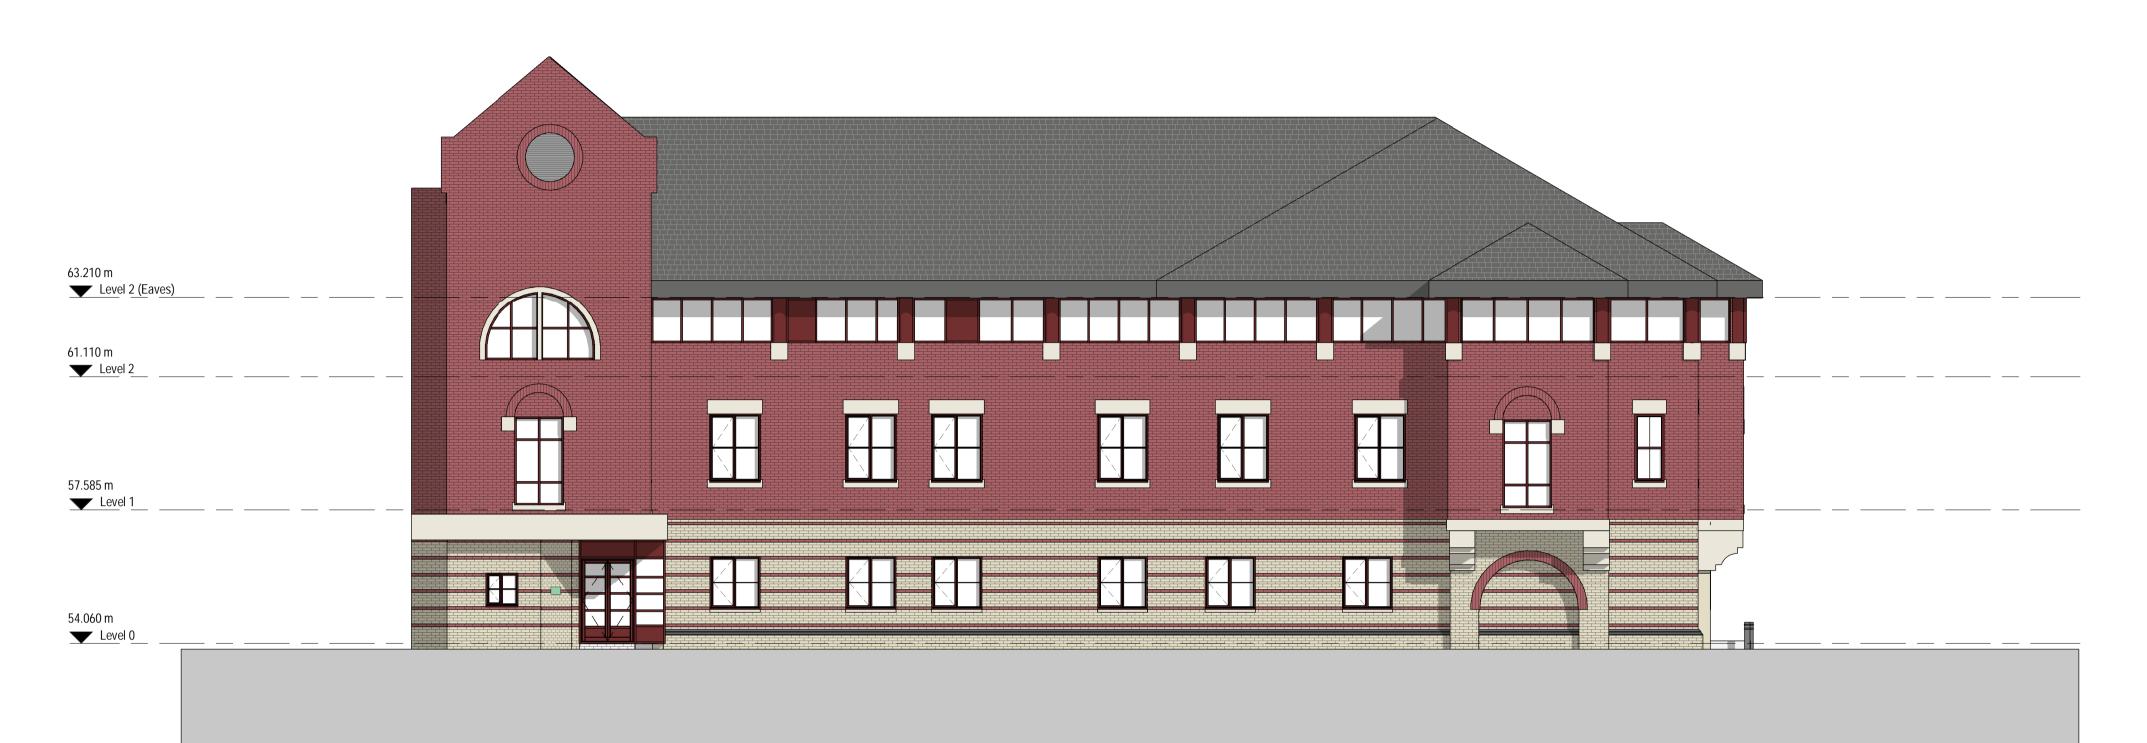

### Existing Elevation A

1 : 100 @ A1

© Copyright: All rights reserved. This drawing must not be reproduced without permission. Do not scale from this drawing. All dimensions are in millimetres unless otherwise stated. Any discrepancies should be reported to the Architect.

| A                                                         | For Planning                                                           | 02.10.23 | SD             | PEH     |  |  |  |  |
|-----------------------------------------------------------|------------------------------------------------------------------------|----------|----------------|---------|--|--|--|--|
| Revision                                                  | Description                                                            | Date     | Drawn          | Checked |  |  |  |  |
| Hallida                                                   | y Meecham Architects Limited                                           |          |                |         |  |  |  |  |
|                                                           | cadilly Manchester M1 2HY<br>161 661 5566                              |          | HALLI<br>MEECI | HAM     |  |  |  |  |
| 4 Devonshire Street London W1W 5DT<br>+44 (0)203 440 5175 |                                                                        |          |                |         |  |  |  |  |
|                                                           | allidaymeecham.com<br>Ilidaymeecham.com                                |          |                |         |  |  |  |  |
| Client:                                                   | CE                                                                     |          |                |         |  |  |  |  |
| Project:                                                  | Crewe Municipal Buildings TADIC                                        |          |                |         |  |  |  |  |
| Phase/<br>Location:                                       | Earle Street, Crewe, Cheshire, CW1 2BJ                                 |          |                |         |  |  |  |  |
| Drawing:                                                  | Existing Elevations 1 of 2                                             |          |                |         |  |  |  |  |
| Scale @ A                                                 | I Scale @ A3 Date: Drawn: Checked: Job No. Drawn: 08/24/23 SD PEH 5659 | wing No. | 0103           |         |  |  |  |  |
| Drawing Ref. Rev                                          |                                                                        |          |                |         |  |  |  |  |
| 5659-HMA-CMB-XX-DR-A-00103                                |                                                                        |          |                |         |  |  |  |  |