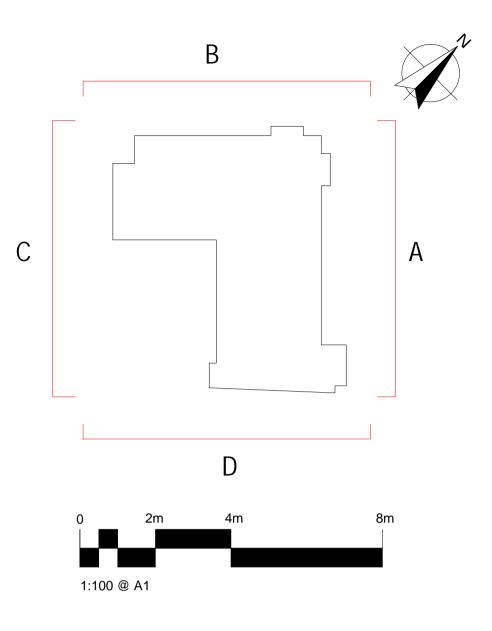

## Existing Elevation D

1 : 100 @ A1

Copyright: All rights reserved. This drawing must not be reproduced without permission. Do not scale from this drawing. All dimensions are in millimetres unless otherwise stated. Any discrepancies should be reported to the Architect.